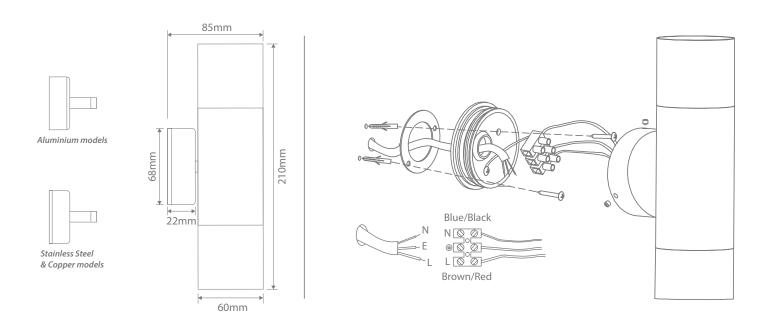

Thank you for purchasing your new SHADOW Up/Down wall light , Please take the time to read and understand the instruction sheet below. Failure to do so may void warranty.

## **Specifications**

| Voltage: | 240V                | Power:     | 2x35W Max |  |
|----------|---------------------|------------|-----------|--|
| Lamp:    | GU10 (not included) | IP Rating: | 65        |  |

**Note:** -The lamp must be installed by professional electrician -Ensure the power supply is switched off before fitting this product -Do not touch the lamp when in use -Keep away from hot steam and corrosive gas